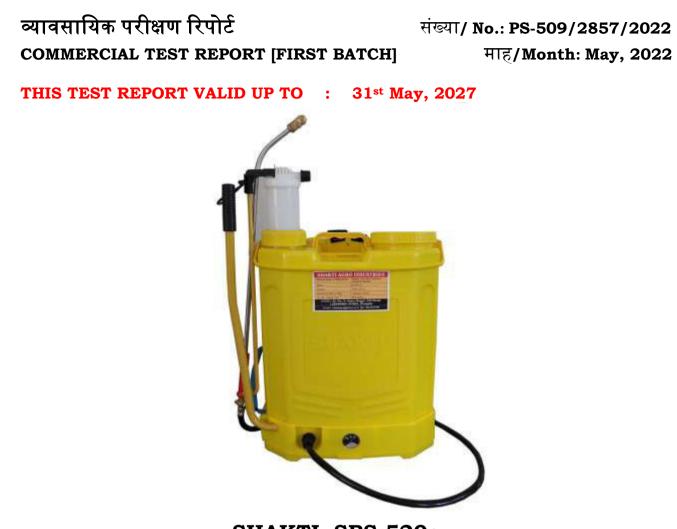

#### SHAKTI, SBS-520e, BATTERY CUM HAND OPERATED KNAPSACK SPRAYER COMMERCIAL (FIRST BATCH)